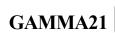

इस प्रश्न पुस्तिका को तब तक न खोलें जब तक कहा न जाए।/Do not open this Question Booklet until you are asked to do so.

निर्देश (1-5): निम्नांकित रेखाचित्र में सीमेंट का विभिन्न वर्षों के दौरान उत्पादन (मिलियन टन में) दर्शाया गया है। इसका अध्ययन करें और निम्नलिखित प्रश्नों के उत्तर दीजिए:

**Directions (1-5):** The following graph shows the production of cement in Million Tonnes during the various years. Study the same and answer the following questions correctly:

#### सीमेंट का उत्पादन

(मिलियन टन में)

#### **Production of Cement**

(In Million tonnes)

1. सीमेंट का अधिकतम उत्पादन दर्ज हुआ इस वर्ष : The maximum production of cement was

noted in the year:

- (A) 2018-19
- (B) 2013-14
- (C) 2017-18
- (D) 2014-15
- 2. वर्ष 2011-12 के दौरान उत्पादन वृद्धि प्रतिशत पिछले वर्ष की तुलना में था

The percentage increase in production during 2011-12 over its previous year was :

- (A) 37.5%
- (B) 31.8%
- (C) इनमें से कोई नहीं / None of these
- (D) 36%
- 3. उत्पादन अधिकतम स्तर तक इस वर्ष घटा :

The production fell down to the maximum extent in the year:

- (A) 2016-17
- (B) 2012-13
- (C) 2019-20
- (D) 2015-16

- 4. उत्पादन में पिछले वर्ष की तुलना में वर्ष \_\_\_\_\_ के दौरान अधिकतम वृद्धि हुई । The increase in production was maximum during the year \_\_\_\_\_ over its previous year.
  - (A) 2014-15
- (B) 2013-14
- (C) 2018-19
- (D) 2017-18
- 5. प्रथम तीन वर्ष दौरान औसत उत्पादन था
  The average production during the first three years was:
  - (A) 48 MT
- (B) 44 MT
- (C) 50 MT
- (D) 46 MT