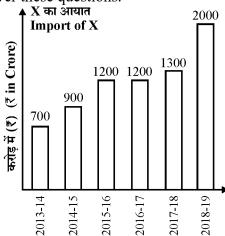

निर्देश (6-10) : दिया गया ग्राफ एक वस्तु X के आयात को 2013 से 2019 के मध्य करोड़ रुपये में दर्शाता है । दर्शाए गए चित्र पर आधारित प्रश्नों के उत्तर दें।

**Directions (6-10):** The following graph shows the import of a certain commodity X in Crore Rupees between 2013 and 2019.

The questions are based on the shown figure. Answer these questions.

6. X के औसत आयात से अधिक आयात और X के औसत आयात से कम आयात के वर्षों का अंतर है –

The difference of the numbers of years in which import of X is less than the average import and in which import of X is more than the average import is

- (A) 1
- (B) 3
- (C) 0
- (D) 2

7. वर्ष 2018-19 के दौरान X के आयात में प्रतिशत वृद्धि सभी वर्षों के X के आयात के उसके औसत से कितनी है ?

The percentage increase in import of X during 2018-19 over its Average of Import of X of all years?

- (A) 70.6%
- (B) 50.9%
- (C) 64.38%
- (D) 63.5%
- वर्ष 2014-15 से 2015-16 के दौरान X के आयात में वृद्धि प्रतिशत है –

Percent increase in import of X from 2014-15 to 2015-16 is

- (A) 28.8%
- (B) 43.0%
- (C) 25.0%
- (D) 33.3%
- सभी वर्षों के लिए वर्ष दर वर्ष X के आयात की वृद्धि का औसत (₹ करोड़ में) है

Average of the increase in import of X year by year for all the years is (in ₹ crore)

- (A) 325
- (B) 260
- (C) इनमें से कोई नहीं / None of these
- (D) 280
- 10. विगत कितने वर्षों तक X का आयात, X के औसत आयात से अधिक था ?

For how many years, there was more import of X, than the average import of X?

- (A) 2
- (B) 4
- (C) 1
- (D) 3

- निर्देश (11-15): दी गई तालिका/सारणी का ध्यानपूर्वक अध्ययन करें तथा नीचे दिए प्रश्नों के उत्तर दें:
- **Directions (11-15) :** Study the table and answer the given questions.